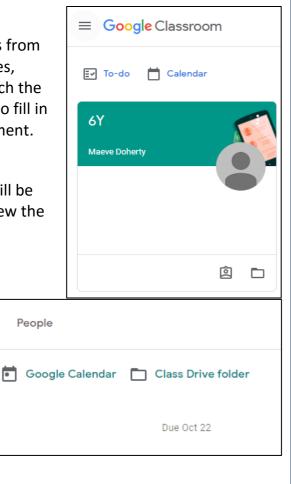

## <u>Step 4</u>

View your work

E

**Climate Quiz** 

Inside, click on your child's class. You will see posts from your child's teacher. The posts will contain activities, questions and ideas to support home learning which the children can use. Some tasks require the children to fill in a document and "Turn them in" or upload a document. Children are being taught how to do this in school.

In the event of a Bubble or school closure, there will be new work uploaded daily. Click on **Classwork** to view the assignments.

Stream

Classwork