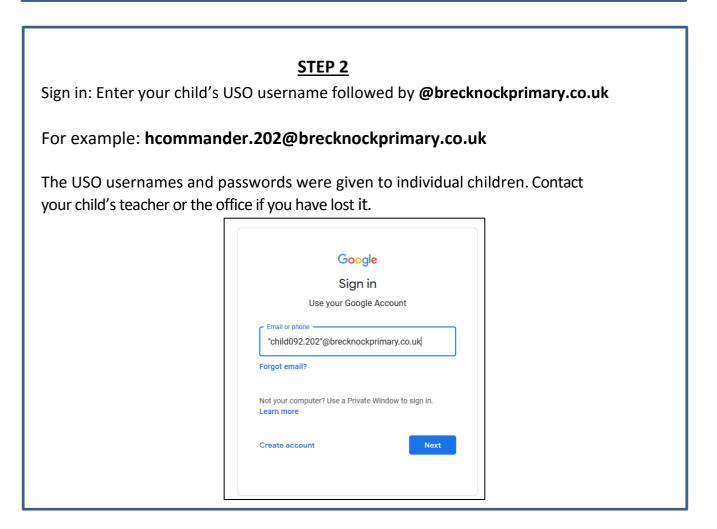

## <u>Step 3</u>

Use your child's USO username in the first line.

This time, the USO username should **NOT** include the @brecknockprimary.co.uk part.

For example: hcommander.202

Enter your child's password in the next box. It should contain letters and a number.