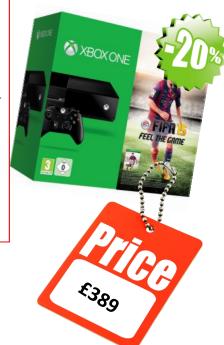

Six different retailers are selling the X-box One. The regular prices at each retailer are shown on this page.

However, as Christmas approaches they each have different sales on to try and entice buyers to buy it from them. The sale deal is shown for each retailer too.

Work out the price of the discount for each of them and what that means the buy price is from each retail-

Fill in the table below with your answers and then complete the statement . Do you working on the back of this page.

Then make 6 statements of your own based on the information in the table.

| Retailer        | Regular price | Money off from | Sale price |
|-----------------|---------------|----------------|------------|
|                 |               | sale           |            |
| Amazon          |               |                |            |
| Zavvi.com       |               |                |            |
| GAME            |               |                |            |
| John Lewis      |               |                |            |
| Currys/PC World |               |                |            |
| Argos           |               |                |            |