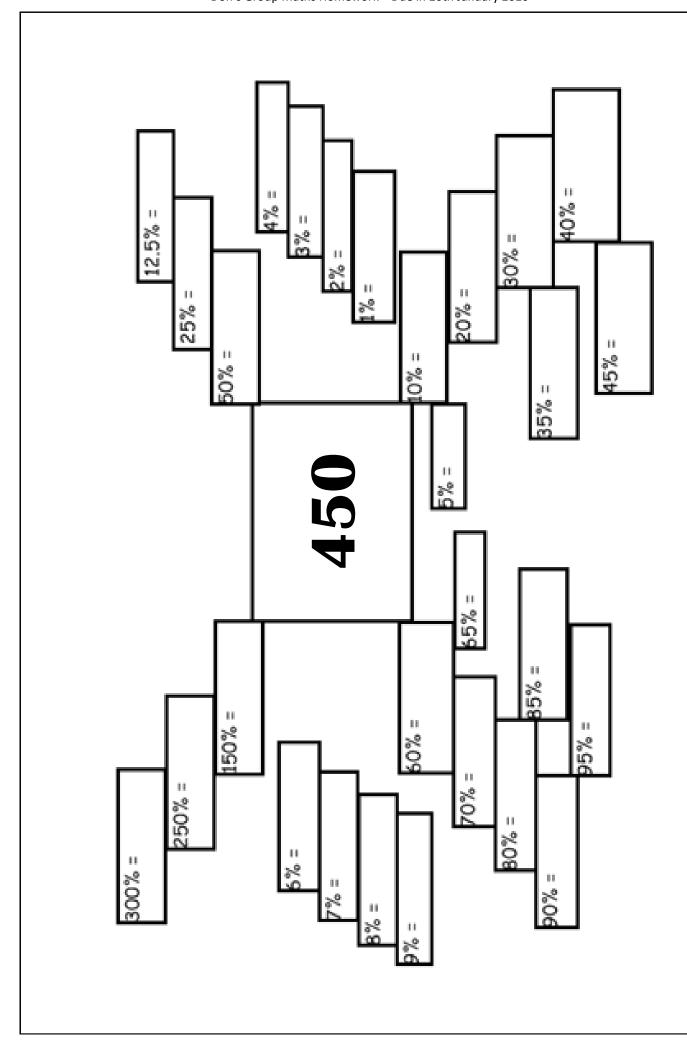

Six different retailers are selling the X-box One. The regular prices at each retailer are shown on this page.

However, as Christmas approaches they each have different sales on to try and entice buyers to buy it from them. The sale deal is shown for each retailer too.

Work out the price of the discount for each of them and what that means the buy price is from each retail-

Fill in the table below with your answers and then complete the statement . Do you working on the back of this page.

Then make 6 statements of your own based on the information in the table.

| Retailer        | Regular price | Money off from | Sale price |
|-----------------|---------------|----------------|------------|
|                 |               | sale           |            |
| Amazon          |               |                |            |
| Zavvi.com       |               |                |            |
| GAME            |               |                |            |
| John Lewis      |               |                |            |
| Currys/PC World |               |                |            |
| Argos           |               |                |            |

The retailer I would buy an X-box One from is \_\_

Don's Group Maths Homework—Due in 20th January 2016