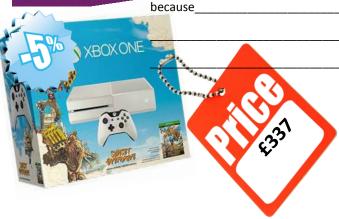

Six different retailers are selling the X-box One. The regular prices at each retailer are shown on this page.

However, as Christmas approaches they each have different sales on to try and entice buyers to buy it from them. The sale deal is shown for each retailer too.

Work out the price of the discount for each of them and what that means the buy price is from each retail-

Fill in the table below with your answers and then complete the statement . Do you working on the back of this page.

Then make 6 statements of your own based on the information in the table.

| Retailer        | Regular price | Money off from | Sale price |
|-----------------|---------------|----------------|------------|
|                 |               | sale           |            |
| Amazon          |               |                |            |
| Zavvi.com       |               |                |            |
| GAME            |               |                |            |
| John Lewis      |               |                |            |
| Currys/PC World |               |                |            |
| Argos           |               |                |            |