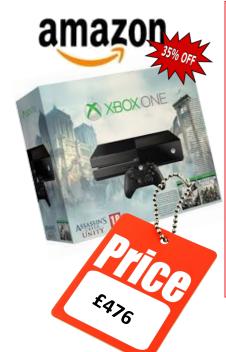

Six different retailers are selling the X-box One. The regular prices at each retailer are shown on this page.

However, as Christmas approaches they each have different sales on to try and entice buyers to buy it from them. The sale deal is shown for each retailer too.

Work out the price of the discount for each of them and what that means the buy price is from each retail-

Fill in the table below with your answers and then complete the statement . Do you working on the back of this page.

Then make 6 statements of your own based on the information in the table.

| Retailer        | Regular price | Money off from | Sale price |
|-----------------|---------------|----------------|------------|
|                 |               | sale           |            |
| Amazon          |               |                |            |
| Zavvi.com       |               |                |            |
| GAME            |               |                |            |
| John Lewis      |               |                |            |
| Currys/PC World |               |                |            |
| Argos           |               |                |            |