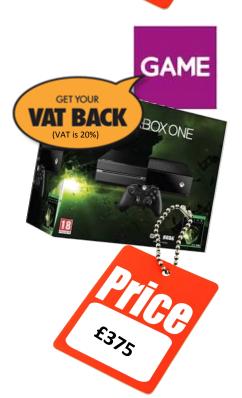

Six different retailers are selling the X-box One. The regular prices at each retailer are shown on this page.

However, as Christmas approaches they each have different sales on to try and entice buyers to buy it from them. The sale deal is shown for each retailer too.

Work out the price of the discount for each of them and what that means the buy price is from each retail-

Fill in the table below with your answers and then complete the statement . Do you working on the back of this page.

Then make 6 statements of your own based on the information in the table.

| Retailer        | Regular price | Money off from | Sale price |
|-----------------|---------------|----------------|------------|
|                 |               | sale           |            |
| Amazon          |               |                |            |
| Zavvi.com       |               |                |            |
| GAME            |               |                |            |
| John Lewis      |               |                |            |
| Currys/PC World |               |                |            |
| Argos           |               |                |            |