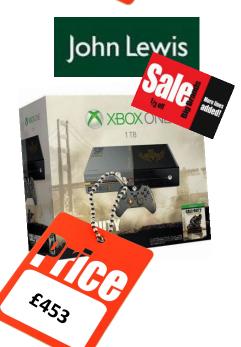

Six different retailers are selling the X-box One. The regular prices at each retailer are shown on this page.

However, as Christmas approaches they each have different sales on to try and entice buyers to buy it from them. The sale deal is shown for each retailer too.

Work out the price of the discount for each of them and what that means the buy price is from each retail-

Fill in the table below with your answers and then complete the statement . Do you working on the back of this page.

Then make 6 statements of your own based on the information in the table.

| Retailer        | Regular price | Money off from | Sale price |
|-----------------|---------------|----------------|------------|
|                 |               | sale           |            |
| Amazon          |               |                |            |
| Zavvi.com       |               |                |            |
| GAME            |               |                |            |
| John Lewis      |               |                |            |
| Currys/PC World |               |                |            |
| Argos           |               |                |            |